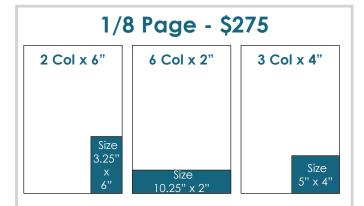

## Plain & Valley **Advertising** Rates

**Display Rate:** \$22.00/Col. Inch **Color Charge:** \$120 Extra

Full Page - \$850 Size: 10.25" x 15.5

Two Pages - \$1500 Size: 21" x 15.5