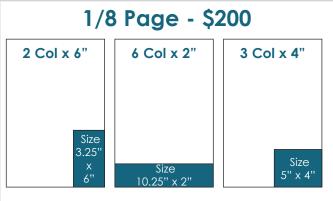

### **Display Rate:**

\$19.50/Col. Inch \$1.40/agate line

### **Color Charge:**

\$120 Extra

#### **Advertising Deadline:**

Thursday at Noon for following