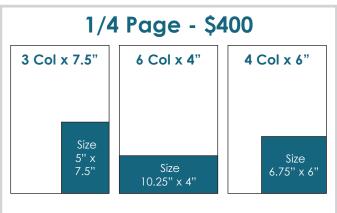

## Plain & Valley **Advertising** Rates

**Display Rate:** \$22.00/Col. Inch **Color Charge:** \$120 Extra

Full Page - \$850 Size: 10.25" x 15.5

Two Pages - \$1500 Size: 21" x 15.5