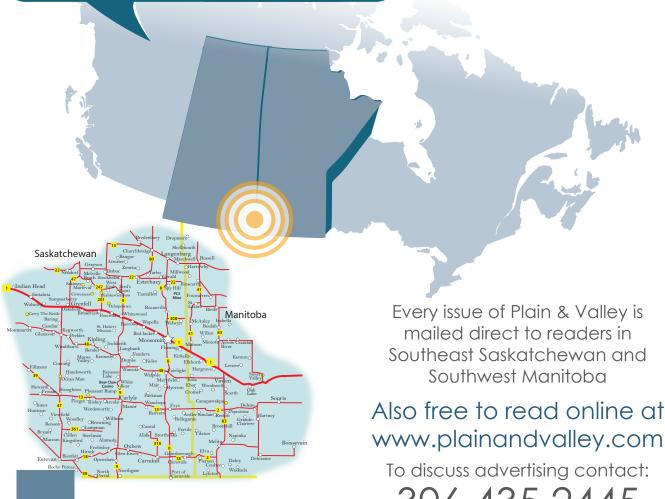

The World-Spectator has the local area covered, and our regional publication, Plain and Valley, provides total market coverage over an area from Indian Head and Montmartre in the west to Oak Lake in the east, and from the U.S. borders south to communities along the Yellowhead Highway north. It is distributed through Canada Post to 28,000 mailboxes throughout the region, an area covered by no other publication. Ag News reaches 10,000 readers in 25 communities in Southeast Saskatchewan and Southwest Manitoba, making it the largest agriculture publication in the region.

**Total Distribution** 

28,000 Households

Get more reach with the Plain & Valley

than with any other newspaper in the region! The Plain & Valley reaches

28,000 Households

That's more than the Leader-Post or Brandon Sun!

Also free to read online at

To discuss advertising contact:

306.435.2445

world spectator@sasktel.net www.plainandvalley.com

Proud to be locally owned and independent!

Plain & Valley 28.000

Leader-Post 16,233