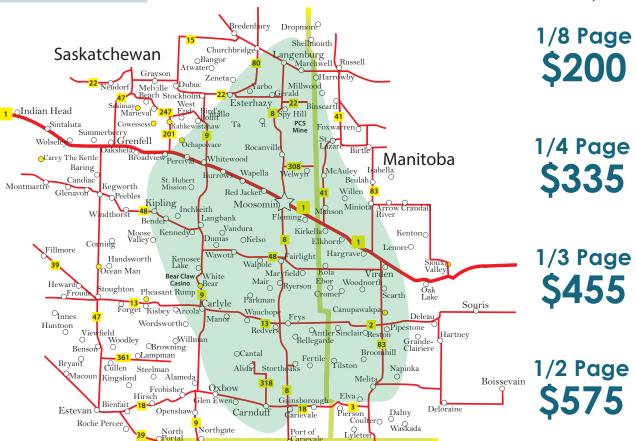

The World-Spectator has the local area covered, and our regional publication, Plain and Valley, provides total market coverage over an area from Indian Head and Montmartre in the west to Oak Lake in the east, and from the U.S. borders south to communities along the Yellowhead Highway north. It is distributed through Canada Post to 28,000 mailboxes throughout the region, an area covered by no other publication. Ag News reaches 10,000 readers in 25 communities in Southeast Saskatchewan and Southwest Manitoba, making it the largest agriculture publication in the region.

#### The only media that covers the whole market area

The World-Spectator covers the whole area, from the young to the old, farmers to business owners, from Esterhazy, Tantallon and Spy Hill to Redvers, Maryfield and Wawota; from Kennedy and Langbank to Elkhorn and St. Lazare. No radio station or any other media can reach all these people. The Combase media study found only 44 per cent of people in the area listened to any local commercial radio station, and those were divided among 14 different stations. Plain and Valley covers an even larger area including communities from Alameda to Yarbo, from Binscarth to Wascada, from Bienfait to Russell. No other publication covers the area Plain and Valley covers. Ag News covers an area ranging from Virden to Melita to Esterhazy to Carlyle. No other agriculture publication covers the area Ag News covers.

# Plain & Valley Distribution Area

| Saskatchewan           Alameda         192           Alida         158           Antler         .70           Arcola         301           Bellegarde         33           Benson         61           Bienfait         385           Bredenbury         242           Broadview         650           Candiac         .50           Carievale         .200           Carnduff         .334           Carlyle         .885           Churchbridge         .250           Corning         61           Cowesses         .200           Creelman         .110           Esterhazy         1658           Estevan         .270           Fairlight         .45 | Fillmore         120           Fleming         54           Forget         .33           Frobisher         .104           Grayson         .180           Gainsborough         .233           Gerald         .105           Glen Ewen         .95           Glenavon         .177           Grenfell         .754           Heward         .37           Indian Head         .749           Kenosee Lake         .140           Kelso         .28           Kipling         .683           Kisbey         .86           Kennedy         .173           Lampman         .476           Langbank         .107           Langenburg         .722           Marchwell         .52           Manor         .191 | Maryfield       286         Montmartre       340         Moosomin       1500         Oxbow       599         Parkman       15         Peebles       19         Redvers       570         Rocanville       517         Spy Hill       150         Steelman       23         Stoughton       358         Stockholm       236         Storthoaks       74         Tantallon       81         Wapella       235         Wauchope       22         Wawota       451         Welwyn       80         Whitewood       723         Windthorst       182         Wolseley       419         Yarbo       60 |
|-------------------------------------------------------------------------------------------------------------------------------------------------------------------------------------------------------------------------------------------------------------------------------------------------------------------------------------------------------------------------------------------------------------------------------------------------------------------------------------------------------------------------------------------------------------------------------------------------------------------------------------------------------------|-----------------------------------------------------------------------------------------------------------------------------------------------------------------------------------------------------------------------------------------------------------------------------------------------------------------------------------------------------------------------------------------------------------------------------------------------------------------------------------------------------------------------------------------------------------------------------------------------------------------------------------------------------------------------------------------------------------|---------------------------------------------------------------------------------------------------------------------------------------------------------------------------------------------------------------------------------------------------------------------------------------------------------------------------------------------------------------------------------------------------------------------------------------------------------------------------------------------------------------------------------------------------------------------------------------------------|
| Manitoba         Binscarth       300         Birtle       425         Beulah       100         Boissevain       1155         Cromer       .68         Deloraine       .724         Elkhorn       .350                                                                                                                                                                                                                                                                                                                                                                                                                                                       | Goodlands       48         Hartney       387         Kirkella       21         Kola       .77         Lyleton       .37         McAuley       .123         Manson       .32         Melita       .650         Medora       .55         Miniota       .194                                                                                                                                                                                                                                                                                                                                                                                                                                                 | Pierson       210         Pipestone       198         Reston       318         Russell       325         Sinclair       81         Souris       1140         St. Lazare       190         Tilston       90         Virden       1600         Waskada       100                                                                                                                                                                                                                                                                                                                                    |

**Total Distribution** 

28,000 Households

Get more reach with the Plain & Valley

than with any other newspaper in the region! The Plain & Valley reaches

28,000 Households

That's more than the Leader-Post or Brandon Sun!