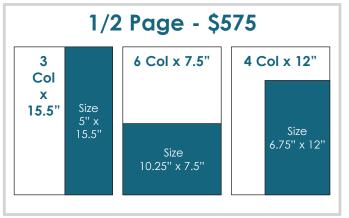

## Plain & Valley **Advertising** Rates

**Display Rate:** \$22.00/Col. Inch **Color Charge:** \$120 Extra

Full Page - \$850 Size: 10.25" x 15.5

Two Pages - \$1500 Size: 21" x 15.5