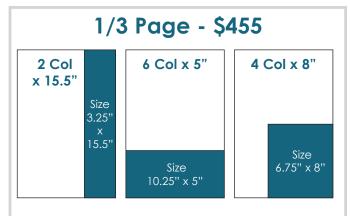

## Plain & Valley **Advertising** Rates

**Display Rate:** \$22.00/Col. Inch **Color Charge:** \$120 Extra

Full Page - \$850 Size: 10.25" x 15.5

Two Pages - \$1500 Size: 21" x 15.5