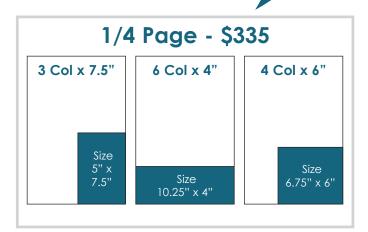

### **Display Rate:**

\$19.50/Col. Inch \$1.40/agate line

### **Color Charge:**

\$120 Extra

#### **Advertising Deadline:**

Thursday at Noon for following