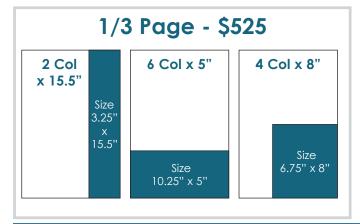

## Plain & Valley **Advertising** Rates

**Display Rate:** \$22.00/Col. Inch **Color Charge:** \$120 Extra

Full Page - \$850 Size: 10.25" x 15.5

Two Pages - \$1500 Size: 21" x 15.5