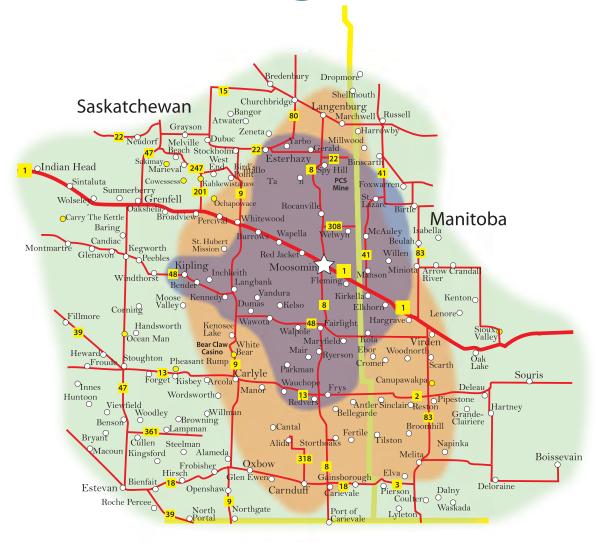

The World-Spectator has the local area covered, and our regional publication, Plain and Valley, provides total market coverage over an area from Indian Head and Montmartre in the west to Oak Lake in the east, and from the U.S. borders south to communities along the Yellowhead Highway north. It is distributed through Canada Post to 28,000 mailboxes throughout the region, an area covered by no other publication. Ag News reaches 10,000 readers in 25 communities in Southeast Saskatchewan and Southwest Manitoba, making it the largest agriculture publication in the region.

#### The only media that covers the whole market area

The World-Spectator covers the whole area, from the young to the old, farmers to business owners, from Esterhazy, Tantallon and Spy Hill to Redvers, Maryfield and Wawota; from Kennedy and Langbank to Elkhorn and St. Lazare. No radio station or any other media can reach all these people. The Combase media study found only 44 per cent of people in the area listened to any local commercial radio station, and those were divided among 14 different stations. Plain and Valley covers an even larger area including communities from Alameda to Yarbo, from Binscarth to Wascada, from Bienfait to Russell. No other publication covers the area Plain and Valley covers. Ag News covers an area ranging from Virden to Melita to Esterhazy to Carlyle. No other agriculture publication covers the area Ag News covers.

# Plain & Valley Distribution Area

| Saskatchewan           Alameda         192           Alida         158           Antler         .70           Arcola         301           Bellegarde         33           Benson         61           Bienfait         385           Bredenbury         242           Broadview         650           Candiac         .50           Carievale         .200           Carnduff         .334           Carlyle         .885           Churchbridge         .250           Corning         61           Cowesses         .200           Creelman         .110           Esterhazy         1658           Estevan         .270           Fairlight         .45 | Fillmore         120           Fleming         54           Forget         .33           Frobisher         .104           Grayson         .180           Gainsborough         .233           Gerald         .105           Glen Ewen         .95           Glenavon         .177           Grenfell         .754           Heward         .37           Indian Head         .749           Kenosee Lake         .140           Kelso         .28           Kipling         .683           Kisbey         .86           Kennedy         .173           Lampman         .476           Langbank         .107           Langenburg         .722           Marchwell         .52           Manor         .191 | Maryfield       286         Montmartre       340         Moosomin       1500         Oxbow       599         Parkman       15         Peebles       19         Redvers       570         Rocanville       517         Spy Hill       150         Steelman       23         Stoughton       358         Stockholm       236         Storthoaks       74         Tantallon       81         Wapella       235         Wauchope       22         Wawota       451         Welwyn       80         Whitewood       723         Windthorst       182         Wolseley       419         Yarbo       60 |
|-------------------------------------------------------------------------------------------------------------------------------------------------------------------------------------------------------------------------------------------------------------------------------------------------------------------------------------------------------------------------------------------------------------------------------------------------------------------------------------------------------------------------------------------------------------------------------------------------------------------------------------------------------------|-----------------------------------------------------------------------------------------------------------------------------------------------------------------------------------------------------------------------------------------------------------------------------------------------------------------------------------------------------------------------------------------------------------------------------------------------------------------------------------------------------------------------------------------------------------------------------------------------------------------------------------------------------------------------------------------------------------|---------------------------------------------------------------------------------------------------------------------------------------------------------------------------------------------------------------------------------------------------------------------------------------------------------------------------------------------------------------------------------------------------------------------------------------------------------------------------------------------------------------------------------------------------------------------------------------------------|
| Manitoba         Binscarth       300         Birtle       425         Beulah       100         Boissevain       1155         Cromer       .68         Deloraine       .724         Elkhorn       .350                                                                                                                                                                                                                                                                                                                                                                                                                                                       | Goodlands       48         Hartney       387         Kirkella       21         Kola       .77         Lyleton       .37         McAuley       .123         Manson       .32         Melita       .650         Medora       .55         Miniota       .194                                                                                                                                                                                                                                                                                                                                                                                                                                                 | Pierson       210         Pipestone       198         Reston       318         Russell       325         Sinclair       81         Souris       1140         St. Lazare       190         Tilston       90         Virden       1600         Waskada       100                                                                                                                                                                                                                                                                                                                                    |