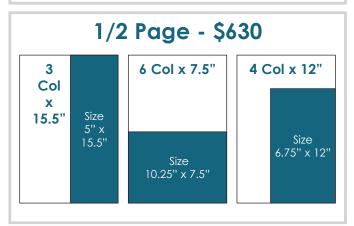

## Plain & Valley **Advertising** Rates

**Display Rate:** \$22.00/Col. Inch **Color Charge:** \$120 Extra

Full Page - \$850 Size: 10.25" x 15.5

Two Pages - \$1500 Size: 21" x 15.5